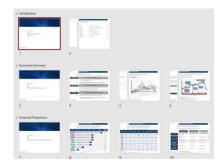

### The Slide Sorter View

• QUESTION: In longer presentations, is there a *faster/easier* way to see all the slides at once and rearrange them?

- ANSWER: Yes the "Slide Sorter" view
  - Alt, W, I: Slide Sorter view
  - Alt, W, L: Normal View

• **Usage:** Not much to say; it removes the "Edit" area so you can focus on *just the slides at a high level* 

• And: (Most of) the normal shortcuts still work in this view

• Why: This view is *most useful* for long presentations (20+ slides); not needed for 5-10 slides