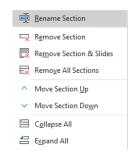

- Key Shortcuts:
  - Alt, H, T1: Section Menu
  - Alt, H, T: Section Menu in Older Versions of PowerPoint (Pre-365)

• You don't need to "memorize" the rest, but...

#### **Sections** in PowerPoint

- Section Menu Shortcuts: Sub in "T" for "T1" in older versions
  - Alt, H, T1, A: Add Section
  - Alt, H, T1, R: Rename Section
  - Alt, H, T1, E: Remove Section
  - Alt, H, T1, V: Remove All Sections
  - Alt, H, T1, O: Collapse All Sections
  - Alt, H, T1, X: Expand All Sections
- Adding New Sections: Always start from the *back* of the presentation with your final Section and move toward the front because inserted Sections apply *through the end* of the slides or *until the next Section*