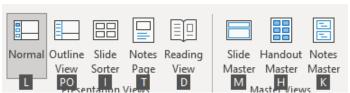

### The Slide Sorter View

• QUESTION: In longer presentations, is there a *faster/easier* way to see all the slides at once and rearrange them?

- ANSWER: Yes the "Slide Sorter" view
  - Alt, W, I: Slide Sorter view
  - Alt, W, L: Normal View