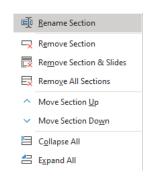

- Key Shortcuts:
  - Alt, H, T1: Section Menu
  - Alt, H, T: Section Menu in Older Versions of PowerPoint (Pre-365)

• You don't need to "memorize" the rest, but...

#### **Sections** in PowerPoint

- Section Menu Shortcuts: Sub in "T" for "T1" in older versions
  - Alt, H, T1, A: Add Section
  - Alt, H, T1, R: Rename Section
  - Alt, H, T1, E: Remove Section
  - Alt, H, T1, V: Remove All Sections
  - Alt, H, T1, O: Collapse All Sections
  - Alt, H, T1, X: Expand All Sections
- Adding New Sections: Always start from the *back* of the presentation with your final Section and move toward the front because inserted Sections apply *through the end* of the slides or *until the next Section*

• Moving Around and Collapsing/Expanding Sections: Use the Slide Sorter View (Alt, W, I) that we just introduced to make this 10x easier

39 40

J Francial Appendix

44 45

J Valuation Appendix

• Right Mouse Button: Activates some additional commands in the Slide Sorter View, such as "Remove Section & Slides"