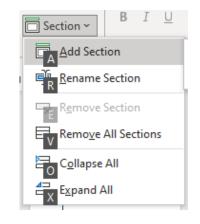

- Key Shortcuts:
  - Alt, H, T1: Section Menu
  - Alt, H, T: Section Menu in Older Versions of PowerPoint (Pre-365)

• You don't need to "memorize" the rest, but...

#### **Sections** in PowerPoint

- Section Menu Shortcuts: Sub in "T" for "T1" in older versions
  - Alt, H, T1, A: Add Section
  - Alt, H, T1, R: Rename Section
  - Alt, H, T1, E: Remove Section
  - Alt, H, T1, V: Remove All Sections
  - Alt, H, T1, O: Collapse All Sections
  - Alt, H, T1, X: Expand All Sections
- Adding New Sections: Always start from the *back* of the presentation with your final Section and move toward the front because inserted Sections apply *through the end* of the slides or *until the next Section*