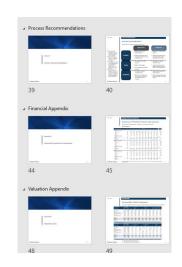

• Moving Around and Collapsing/Expanding Sections: Use the Slide Sorter View (Alt, W, I) that we just introduced to make this 10x easier

39 40

J Francial Appendix

44 45

J Valuation Appendix

• Right Mouse Button: Activates some additional commands in the Slide Sorter View, such as "Remove Section & Slides"