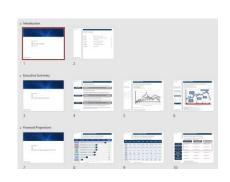

#### **Sections** in PowerPoint

 NOTE: These do not refer to the "Section Title" slides – they're normal slide types based on Layouts we created

Section 2

Review of Jaguar Management Forecasts

• **IDEA:** Sections are *formal areas* within PowerPoint that let you collapse and expand multiple slides at once, remove them, and rearrange them

#### **Sections** in PowerPoint

 Adding New Sections: Ideally, start each new Section with a Title or Section Divider slide to make it visually distinct

Section 2

**Review of Jaguar Management Forecasts** 

• Moving Around and Collapsing/Expanding Sections: Use the Slide Sorter View (Alt, W, I) that we just introduced to make this 10x easier

39 40

J Francial Appendix

44 45

J Valuation Appendix

• Right Mouse Button: Activates some additional commands in the Slide Sorter View, such as "Remove Section & Slides"